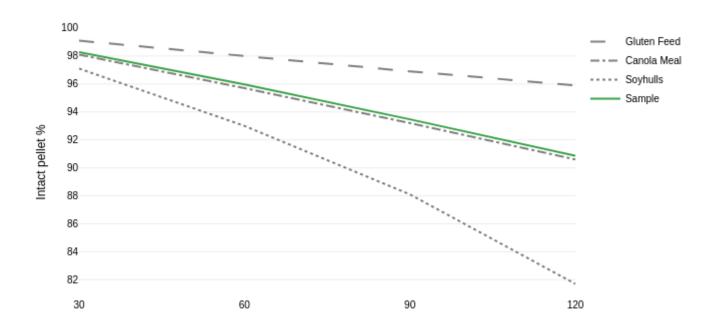

**Pellet Durability** 

| 30 seconds       | 98.27  |
|------------------|--------|
| 60 seconds       | 95.97  |
| 90 seconds       | 93.47  |
| 120 seconds      | 90.87  |
| Est. time to 50% | 617.43 |

## Pellet durability vs time

\*Pellet Durability is reported as percentage of sample that remains intact